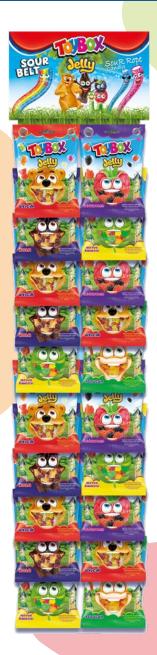

# **Sour Rope Candy**

Вох

Carton

24 Pcs 12 Boxes

Item

30 Gr

|    | CON01570<br>SOUR ROPE | STRAWBERI | RY       |
|----|-----------------------|-----------|----------|
|    |                       |           |          |
|    | Item                  | Box       | Carton   |
|    | 20 Gr                 | 24 Pcs    | 12 Boxes |
| ١, |                       |           |          |

### **Sour Rope Candy**

| Item  | Box    | Carton   |
|-------|--------|----------|
| 20 Gr | 24 Pcs | 12 Boxes |

# CON01568 SOUR ROPE MIXED FLAVOURS

| ltem  | Box    | Carton   |
|-------|--------|----------|
| 20 Gr | 24 Pcs | 12 Boxes |

CONO1534 SOUR ROPE CANDY

| Item  | Box    | Carton  |
|-------|--------|---------|
| 80 Gr | 12 Pcs | 3 Boxes |

# **Sour Belt Candy**

Item

80 Gr

Вох

12 Pcs

3 Boxes