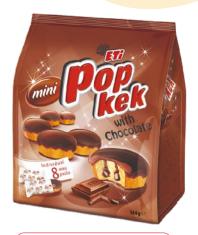

#### **MINI CAKES**

| 1164700<br>POPKEK MINI BANANA |        |        |
|-------------------------------|--------|--------|
|                               |        |        |
| ltem                          | Box    | Carton |
| 144 Gr                        | 10 Pcs | -      |
| 144 Gr                        | 10 Pcs | -      |

|   | 1164700<br>POPKEK MINI BANANA |        |        |
|---|-------------------------------|--------|--------|
|   |                               |        |        |
|   | Item                          | Вох    | Carton |
| l | 144 Gr                        | 10 Pcs | -      |