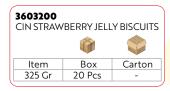

#### **JELLY BISCUITS**

| 2403000<br>CIN ORAN | GE JELLY BI | SCUITS |
|---------------------|-------------|--------|
|                     |             |        |
| Item                | Вох         | Carton |
| 325 Gr              | 20 Pcs      | -      |