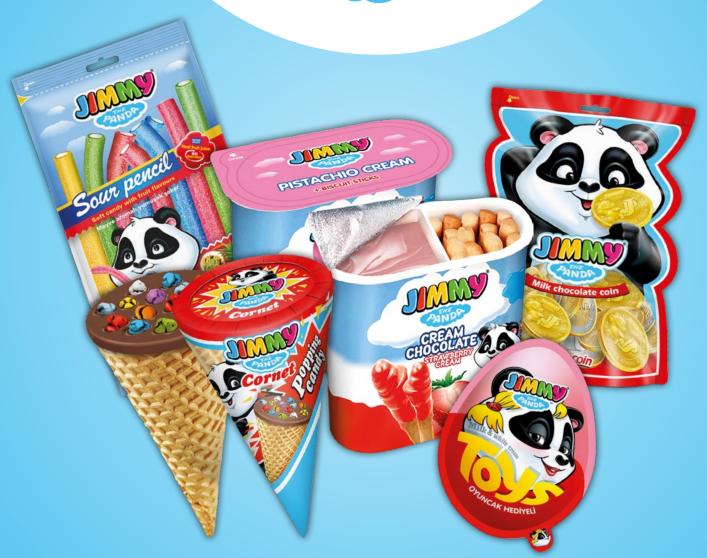

## **Chocolate Eggs & Cotton Candy**

### **Chocolate Eggs & Cotton Candy**

# Jimmycoin

| 2<br>COINS PO | UCHES  |        |
|---------------|--------|--------|
|               |        |        |
| Item          | Box    | Carton |
| 40 Gr         | 12 Pcs | 6      |

Cornet **Toys Eggs** 

| 6<br>TOY EGGS |        |        |
|---------------|--------|--------|
|               |        |        |
| Item          | Box    | Carton |
| 25 Gr         | 24 Pcs | 6 Box  |

### **Cream Chocolate**

Carton

6

## **Sour Pencil & Belts**

| 11<br>SOUR PENCIL |        |        |  |  |
|-------------------|--------|--------|--|--|
|                   |        |        |  |  |
| Item              | Box    | Carton |  |  |
| 75 Gr             | 12 Pcs | 6 Box  |  |  |