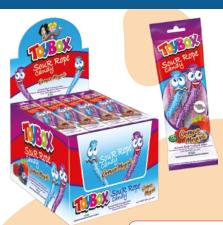

# **Sour Rope Candy**

Вох

Carton

24 Pcs 12 Boxes

Item

30 Gr

|    | CON01570<br>SOUR ROPE | STRAWBERI | RY       |
|----|-----------------------|-----------|----------|
|    |                       |           |          |
|    | Item                  | Box       | Carton   |
|    | 20 Gr                 | 24 Pcs    | 12 Boxes |
| ١, |                       |           |          |

### **Sour Rope Candy**

| Item  | Box    | Carton   |
|-------|--------|----------|
| 20 Gr | 24 Pcs | 12 Boxes |

# CON01568 SOUR ROPE MIXED FLAVOURS

| ltem  | Box    | Carton   |
|-------|--------|----------|
| 20 Gr | 24 Pcs | 12 Boxes |

CONO1534 SOUR ROPE CANDY

| Item  | Box    | Carton  |
|-------|--------|---------|
| 80 Gr | 12 Pcs | 3 Boxes |