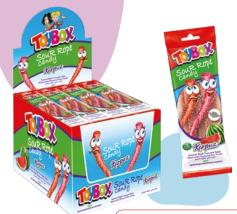

# **Sour Rope Candy**

Вох

Carton

24 Pcs 12 Boxes

Item

30 Gr

|    | CON01570<br>SOUR ROPE | STRAWBERI | RY       |
|----|-----------------------|-----------|----------|
|    |                       |           |          |
|    | Item                  | Box       | Carton   |
|    | 20 Gr                 | 24 Pcs    | 12 Boxes |
| ١, |                       |           |          |

### **Sour Rope Candy**

| Item  | Box    | Carton   |
|-------|--------|----------|
| 20 Gr | 24 Pcs | 12 Boxes |