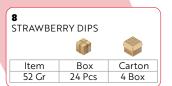

## **Sour Pencil & Belts**

| 11<br>SOUR PENCIL |        |        |  |  |
|-------------------|--------|--------|--|--|
|                   |        |        |  |  |
| Item              | Box    | Carton |  |  |
| 75 Gr             | 12 Pcs | 6 Box  |  |  |