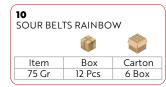

## **Sour Pencil & Belts**

| 11<br>SOUR PENCIL |        |        |  |  |
|-------------------|--------|--------|--|--|
|                   |        |        |  |  |
| Item              | Box    | Carton |  |  |
| 75 Gr             | 12 Pcs | 6 Box  |  |  |