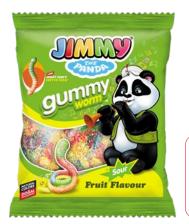

|        |        |  |  |
| Item              | Box    | Carton |  |  |
| 75 Gr             | 12 Pcs | 6 Box  |  |  |















| Gummy fru | uits flavour | ·      |
|-----------|--------------|--------|
|           |              |        |
| Item      | Box          | Carton |
| 80 Gr     | 12 Pcs       | 6 Box  |



| Gummy fruits flavour |        |        |
|----------------------|--------|--------|
|                      |        |        |
| ltem                 | Box    | Carton |
| 80 Gr                | 12 Pcs | 6 Box  |
|                      |        |        |







| Gummy co | la flavour | ,      |
|----------|------------|--------|
|          |            |        |
| ltem     | Box        | Carton |
| 80 Gr    | 12 Pcs     | 6 Box  |

### **Gummy**









| ıits flavour |        |
|--------------|--------|
|              |        |
| Вох          | Carton |
| 12 Pcs       | 6 Box  |
|              | Box    |







| Gummy fruits flavour |        |        |
|----------------------|--------|--------|
|                      |        |        |
| Item                 | Box    | Carton |
| 80 Gr                | 12 Pcs | 6 Box  |
|                      |        |        |



| Gummy fru | uits flavour |        |
|-----------|--------------|--------|
|           |              |        |
| Item      | Box          | Carton |
| 80 Gr     | 12 Pcs       | 6 Box  |



## **Chocolate Bar**





| ltem  | Вох    | Carton |
|-------|--------|--------|
| 40 Gr | 24 Pcs | 6 Box  |



CHOCOBOMB CARAMEL AND PEANUT CHOCOLATE BAR

|       |        | T