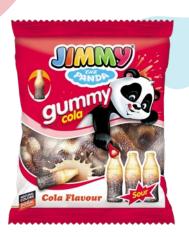

24 Pcs | 6 Box  |

### **Cream Chocolate**





Carton

6





## **Sour Pencil & Belts**









| 11<br>SOUR PENCIL |        |        |  |  |
|-------------------|--------|--------|--|--|
|                   |        |        |  |  |
| Item              | Box    | Carton |  |  |
| 75 Gr             | 12 Pcs | 6 Box  |  |  |















| Gummy fru | uits flavour | ·      |
|-----------|--------------|--------|
|           |              |        |
| Item      | Box          | Carton |
| 80 Gr     | 12 Pcs       | 6 Box  |



| Gummy fruits flavour |        |        |
|----------------------|--------|--------|
|                      |        |        |
| ltem                 | Box    | Carton |
| 80 Gr                | 12 Pcs | 6 Box  |
|                      |        |        |







| Gummy co | la flavour | ,      |
|----------|------------|--------|
|          |            |        |
| ltem     | Box        | Carton |
| 80 Gr    | 12 Pcs     | 6 Box  |

### **Gummy**









| ıits flavour |        |
|--------------|--------|
|              |        |
| Вох          | Carton |
| 12 Pcs       | 6 Box  |
|              | Box    |







| Gummy fruits flavour |        |        |
|----------------------|--------|--------|
|                      |        |        |
| Item                 | Box    | Carton |
| 80 Gr                | 12 Pcs | 6 Box  |
|                      |        |        |



| Gummy fru | uits flavour |        |
|-----------|--------------|--------|
|           |              |        |
| Item      | Box          | Carton |
| 80 Gr     | 12 Pcs