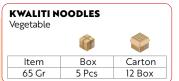

## **NOODLES**

| <b>KWALITI NOODLES</b><br>Spicy Chicken |       |        |
|-----------------------------------------|-------|--------|
|                                         |       |        |
| Item                                    | Box   | Carton |
| 65 Gr                                   | 5 Pcs | 12 Box |