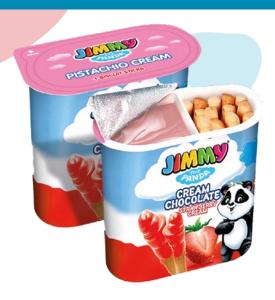

|        |         |  |



### **Chocolate Eggs & Cotton Candy**





















### Chocoballs Stone Chocolate









| 4<br>STONE CH | OCOLATE |        |
|---------------|---------|--------|
|               |         |        |
| Item          | Box     | Carton |
| 40 Gr         | 12 Pcs  | 6 Box  |

# Jimmycoin







| 2<br>COINS PO | UCHES  |        |
|---------------|--------|--------|
|               |        |        |
| Item          | Box    | Carton |
| 40 Gr         | 12 Pcs | 6      |



Cornet **Toys Eggs** 







| 6<br>TOY EGGS |        |        |
|---------------|--------|--------|
|               |        |        |
| Item          | Box    | Carton |
| 25 Gr         | 24 Pcs | 6 Box  |

### **Cream Chocolate**





Carton

6





## **Sour Pencil & Belts**









| 11<br>SOUR PENCIL |        |        |  |  |
|-------------------|--------|--------|--|--|
|                   |        |        |  |  |
| Item              | Box    | Carton |  |  |
| 75 Gr             | 12 Pcs | 6 Box  |  |  |















| Gummy fru | uits flavour | ·      |
|-----------|--------------|--------|
|           |              |        |
| Item      | Box          | Carton |
| 80 Gr     | 12 Pcs       | 6 Box  |



| Gummy fruits flavour |        |        |
|----------------------|--------|--------|
|                      |        |        |
| ltem                 | Box    | Carton |
| 80 Gr                | 12 Pcs | 6 Box  |
|                      |        |        |







| Gummy co | la flavour | ,      |
|----------|----------