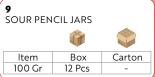

## **Sour Pencil & Belts**

| 11<br>SOUR PENCIL |        |        |  |  |
|-------------------|--------|--------|--|--|
|                   |        |        |  |  |
| Item              | Box    | Carton |  |  |
| 75 Gr             | 12 Pcs | 6 Box  |  |  |