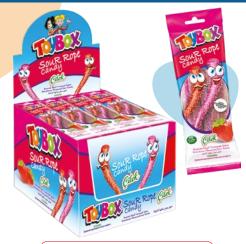

# **Sour Rope Candy**

Вох

Carton

24 Pcs 12 Boxes

Item

30 Gr

|    | CON01570<br>SOUR ROPE | STRAWBERI | RY       |
|----|-----------------------|-----------|----------|
|    |                       |           |          |
|    | Item                  | Box       | Carton   |
|    | 20 Gr                 | 24 Pcs    | 12 Boxes |
| ١, |                       |           |          |

### **Sour Rope Candy**

| Item  | Box    | Carton   |
|-------|--------|----------|
| 20 Gr | 24 Pcs | 12 Boxes |